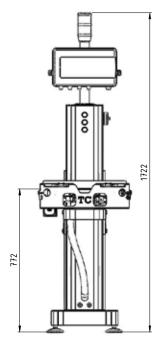

# **ST-EPW310** DYNAMIC CHECKWEIGHER **ST-A310** STATIC BELT SCALE

### **TECHNICAL FEATURES**

- Throughput: max. 30 Pack/min. (depends on the weight and the infeeding speed)
- Weight range/division: 15 kg / 5 g 6 kg / 2 g
- Dimensions of weighing conveyor (LxW): ST-EPW310: 500 x 300 mm - ST-A310: 400 x 300 mm
- Operating mode: ST-EPW310 dynamic, ST-A310 static
- Interfaces: Ethernet 10 base T, TCP/IP, RS232, RS 422
- Protection: IP54
- Height adjustment: 470 mm 1000 mm
- Frame: stainless steel or powder coated
- Official approval: MID certificated