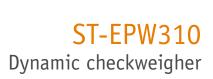

# **ST-EPW310** DYNAMIC CHECKWEIGHER **ST-A310** STATIC BELT SCALE

### **TECHNICAL FEATURES**

- Throughput: max. 30 Pack/min. (depends on the weight and the infeeding speed)
- Weight range/division: 15 kg / 5 g 6 kg / 2 g
- Dimensions of weighing conveyor (LxW): ST-EPW310: 500 x 300 mm - ST-A310: 400 x 300 mm
- Operating mode: ST-EPW310 dynamic, ST-A310 static
- Interfaces: Ethernet 10 base T, TCP/IP, RS232, RS 422
- Protection: IP54
- Height adjustment: 470 mm 1000 mm
- Frame: stainless steel or powder coated
- Official approval: MID certificated