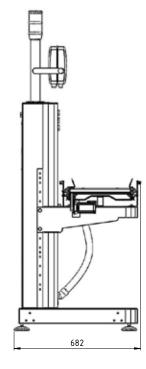

# **ST-EPW310** DYNAMIC CHECKWEIGHER **ST-A310** STATIC BELT SCALE

### **TECHNICAL FEATURES**

- Throughput: max. 30 Pack/min. (depends on the weight and the infeeding speed)
- Weight range/division: 15 kg / 5 g 6 kg / 2 g
- Dimensions of weighing conveyor (LxW): ST-EPW310: 500 x 300 mm - ST-A310: 400 x 300 mm
- Operating mode: ST-EPW310 dynamic, ST-A310 static
- Interfaces: Ethernet 10 base T, TCP/IP, RS232, RS 422
- Protection: IP54
- Height adjustment: 470 mm 1000 mm
- Frame: stainless steel or powder coated
- Official approval: MID certificated