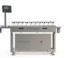

## **ST A500B** Automatic belt scale

The ST A500B levelling scale meets all requirements for levelling cardboard packaging simply, quickly and cost-effectively. It can be used in a variety of ways.

Whether it is used in the incoming goods department, in production, in the warehouse or in the outgoing goods department, it shines in every case with its optimum ease of operation. The individually and continuously adjustable reading angle of the backlit LCD display in combination with a digit height of 20 mm make all information easy to read.

#### **TECHNICAL PROPERTIES**

| Throughput:                           | max. 24 Pack/min. (depends on the weight and the infeeding speed) |
|---------------------------------------|-------------------------------------------------------------------|
| Weight range/division                 | 30kg/10g - 15kg/5g                                                |
| Dimensions of weighing conveyor (LxW) | 800 x 500 mm                                                      |
| Operating mode                        | static                                                            |
| Interfaces                            | Ethernet 10 base T, TcP/iP, RS 232, RS 422                        |
| Protection                            | IP54                                                              |
| Height adjustment                     | 640 mm - 740 mm                                                   |
| Frame                                 | stainless steel or powder coated                                  |