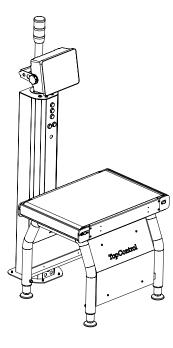

## **ST A500B** Automatic belt scale

The ST A500B levelling scale meets all requirements for levelling cardboard packaging simply, quickly and cost-effectively. It can be used in a variety of ways.

Whether it is used in the incoming goods department, in production, in the warehouse or in the outgoing goods department, it shines in every case with its optimum ease of operation. The individually and continuously adjustable reading angle of the backlit LCD display in combination with a digit height of 20 mm make all information easy to read.

#### HIGHLIGHTS

Variable conveyor speed

Profit maximisation

ROI within 3-12 months

Robust industrial proven design

Operable from both sides, rotatable display

User friendly

Different operating modes (throughput without weighing, weight registration, levelling)

Compact design

Flexible use

Integration into the TopControl software for recording and evaluating the data