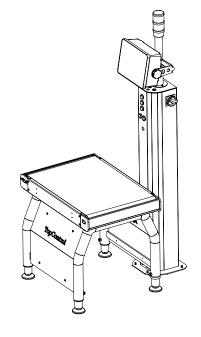

## **ST A500B** Automatic belt scale

The ST A500B levelling scale meets all requirements for levelling cardboard packaging simply, quickly and cost-effectively. It can be used in a variety of ways.

Whether it is used in the incoming goods department, in production, in the warehouse or in the outgoing goods department, it shines in every case with its optimum ease of operation. The individually and continuously adjustable reading angle of the backlit LCD display in combination with a digit height of 20 mm make all information easy to read.

#### HIGHLIGHTS

Variable conveyor speed

Profit maximisation

ROI within 3-12 months

Robust industrial proven design

Operable from both sides, rotatable display

User friendly

Different operating modes (throughput without weighing, weight registration, levelling)

Compact design

Flexible use

Integration into the TopControl software for recording and evaluating the data