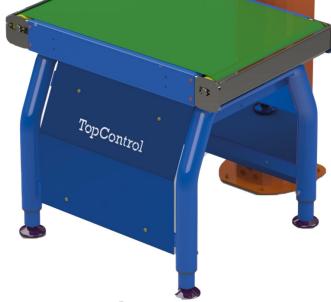

## **ST A500B** Automatic belt scale

The ST A500B levelling scale meets all requirements for levelling cardboard packaging simply, quickly and cost-effectively. It can be used in a variety of ways.

Whether it is used in the incoming goods department, in production, in the warehouse or in the outgoing goods department, it shines in every case with its optimum ease of operation. The individually and continuously adjustable reading angle of the backlit LCD display in combination with a digit height of 20 mm make all information easy to read.

#### **TECHNICAL PROPERTIES**

| Throughput:                           | max. 24 Pack/min. (depends on the weight and the infeeding speed) |
|---------------------------------------|-------------------------------------------------------------------|
| Weight range/division                 | 30kg/10g - 15kg/5g                                                |
| Dimensions of weighing conveyor (LxW) | 800 x 500 mm                                                      |
| Operating mode                        | static                                                            |
| Interfaces                            | Ethernet 10 base T, TcP/iP, RS 232, RS 422                        |
| Protection                            | IP54                                                              |
| Height adjustment                     | 640 mm - 740 mm                                                   |
| Frame                                 | stainless steel or powder coated                                  |