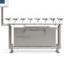

#### **TECHNICAL PROPERTIES**

| Throughput:                           | max. 24 Pack/min. (depends on the weight and the infeeding speed) |
|---------------------------------------|-------------------------------------------------------------------|
| Weight range/division                 | 30kg/10g - 15kg/5g                                                |
| Dimensions of weighing conveyor (LxW) | 800 x 500 mm                                                      |
| Operating mode                        | static                                                            |
| Interfaces                            | Ethernet 10 base T, TcP/iP, RS 232, RS 422                        |
| Protection                            | IP54                                                              |
| Height adjustment                     | 640 mm - 740 mm                                                   |
| Frame                                 | stainless steel or powder coated                                  |