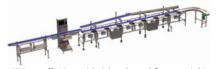

## **ST A500B** Automatic belt scale

The ST A500B levelling scale meets all requirements for levelling cardboard packaging simply, quickly and cost-effectively. It can be used in a variety of ways.

Whether it is used in the incoming goods department, in production, in the warehouse or in the outgoing goods department, it shines in every case with its optimum ease of operation. The individually and continuously adjustable reading angle of the backlit LCD display in combination with a digit height of 20 mm make all information easy to read.

#### **TECHNICAL PROPERTIES**

| Throughput:                           | max. 24 Pack/min. (depends on the weight and the infeeding speed) |
|---------------------------------------|-------------------------------------------------------------------|
| Weight range/division                 | 30kg/10g - 15kg/5g                                                |
| Dimensions of weighing conveyor (LxW) | 800 x 500 mm                                                      |
| Operating mode                        | static                                                            |
| Interfaces                            | Ethernet 10 base T, TcP/iP, RS 232, RS 422                        |
| Protection                            | IP54                                                              |
| Height adjustment                     | 640 mm - 740 mm                                                   |
| Frame                                 | stainless steel or powder coated                                  |