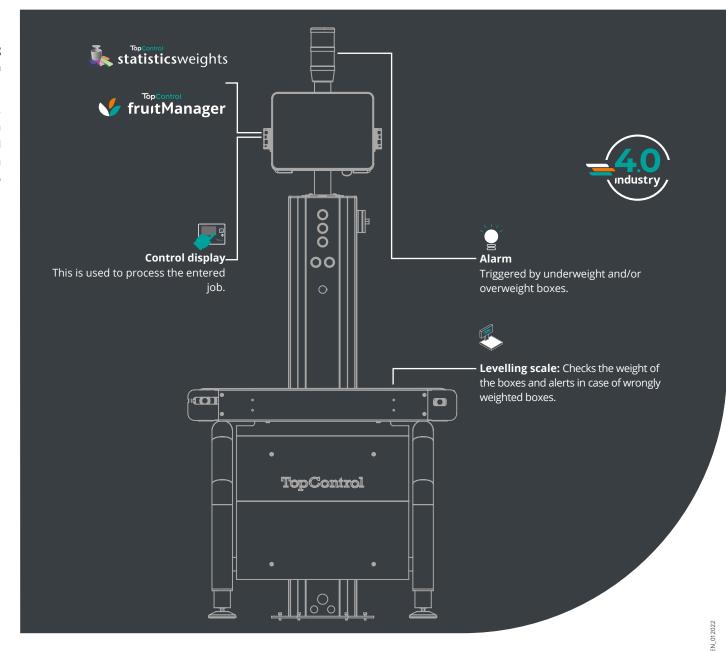

#### **Ejection system** (\*optional)

The ejector system for misweight packs (pusher) is available on request. Other variants can also be realised on request.

#### Height adjustment (\*optional)

The additional height adjustment allows the checkweigher to be adapted to the line: 740mm to 1000mm - 1000mm to 1200mm