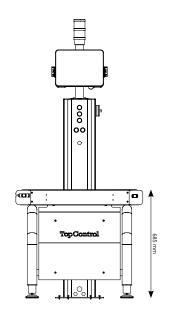

#### **TECHNICAL PROPERTIES**

| Throughput:                           | max. 24 Pack/min. (depends on the weight and the infeeding speed) |
|---------------------------------------|-------------------------------------------------------------------|
| Weight range/division                 | 30kg/10g - 15kg/5g                                                |
| Dimensions of weighing conveyor (LxW) | 800 x 500 mm                                                      |
| Operating mode                        | static                                                            |
| Interfaces                            | Ethernet 10 base T, TcP/iP, RS 232, RS 422                        |
| Protection                            | IP54                                                              |
| Height adjustment                     | 640 mm - 740 mm                                                   |
| Frame                                 | stainless steel or powder coated                                  |

# TopControl Everything in motion

**Technical drawings** 

**Optimised for** products packed in boxes.