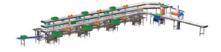

## **ST A500B** Automatic belt scale

The ST A500B levelling scale meets all requirements for levelling cardboard packaging simply, quickly and cost-effectively. It can be used in a variety of ways.

Whether it is used in the incoming goods department, in production, in the warehouse or in the outgoing goods department, it shines in every case with its optimum ease of operation. The individually and continuously adjustable reading angle of the backlit LCD display in combination with a digit height of 20 mm make all information easy to read.

#### **TECHNICAL PROPERTIES**

| Throughput:                           | max. 24 Pack/min. (depends on the weight and the infeeding speed) |
|---------------------------------------|-------------------------------------------------------------------|
| Weight range/division                 | 30kg/10g - 15kg/5g                                                |
| Dimensions of weighing conveyor (LxW) | 800 x 500 mm                                                      |
| Operating mode                        | static                                                            |
| Interfaces                            | Ethernet 10 base T, TcP/iP, RS 232, RS 422                        |
| Protection                            | IP54                                                              |
| Height adjustment                     | 640 mm - 740 mm                                                   |
| Frame                                 | stainless steel or powder coated                                  |