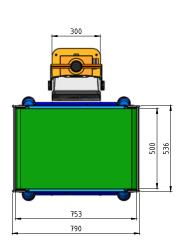

#### **TECHNICAL PROPERTIES**

| Throughput:                           | max. 24 Pack/min. (depends on the weight and the infeeding speed) |
|---------------------------------------|-------------------------------------------------------------------|
| Weight range/division                 | 30kg/10g - 15kg/5g                                                |
| Dimensions of weighing conveyor (LxW) | 800 x 500 mm                                                      |
| Operating mode                        | static                                                            |
| Interfaces                            | Ethernet 10 base T, TcP/iP, RS 232, RS 422                        |
| Protection                            | IP54                                                              |
| Height adjustment                     | 640 mm - 740 mm                                                   |
| Frame                                 | stainless steel or powder coated                                  |