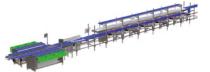

## **ST A500B** Automatic belt scale

The ST A500B levelling scale meets all requirements for levelling cardboard packaging simply, quickly and cost-effectively. It can be used in a variety of ways.

Whether it is used in the incoming goods department, in production, in the warehouse or in the outgoing goods department, it shines in every case with its optimum ease of operation. The individually and continuously adjustable reading angle of the backlit LCD display in combination with a digit height of 20 mm make all information easy to read.

#### **TECHNICAL PROPERTIES**

| Throughput:                           | max. 24 Pack/min. (depends on the weight and the infeeding speed) |
|---------------------------------------|-------------------------------------------------------------------|
| Weight range/division                 | 30kg/10g - 15kg/5g                                                |
| Dimensions of weighing conveyor (LxW) | 800 x 500 mm                                                      |
| Operating mode                        | static                                                            |
| Interfaces                            | Ethernet 10 base T, TcP/iP, RS 232, RS 422                        |
| Protection                            | IP54                                                              |
| Height adjustment                     | 640 mm - 740 mm                                                   |
| Frame                                 | stainless steel or powder coated                                  |