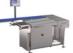

## **ST A500B** Automatic belt scale

The ST A500B levelling scale meets all requirements for levelling cardboard packaging simply, quickly and cost-effectively. It can be used in a variety of ways.

Whether it is used in the incoming goods department, in production, in the warehouse or in the outgoing goods department, it shines in every case with its optimum ease of operation. The individually and continuously adjustable reading angle of the backlit LCD display in combination with a digit height of 20 mm make all information easy to read.

#### **TECHNICAL PROPERTIES**

| Throughput:                           | max. 24 Pack/min. (depends on the weight and the infeeding speed) |
|---------------------------------------|-------------------------------------------------------------------|
| Weight range/division                 | 30kg/10g - 15kg/5g                                                |
| Dimensions of weighing conveyor (LxW) | 800 x 500 mm                                                      |
| Operating mode                        | static                                                            |
| Interfaces                            | Ethernet 10 base T, TcP/iP, RS 232, RS 422                        |
| Protection                            | IP54                                                              |
| Height adjustment                     | 640 mm - 740 mm                                                   |
| Frame                                 | stainless steel or powder coated                                  |