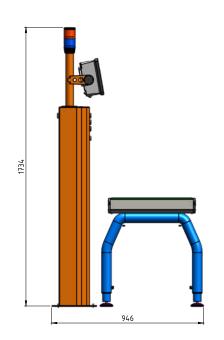

#### **TECHNICAL PROPERTIES**

| Throughput:                           | max. 24 Pack/min. (depends on the weight and the infeeding speed) |
|---------------------------------------|-------------------------------------------------------------------|
| Weight range/division                 | 30kg/10g - 15kg/5g                                                |
| Dimensions of weighing conveyor (LxW) | 800 x 500 mm                                                      |
| Operating mode                        | static                                                            |
| Interfaces                            | Ethernet 10 base T, TcP/iP, RS 232, RS 422                        |
| Protection                            | IP54                                                              |
| Height adjustment                     | 640 mm - 740 mm                                                   |
| Frame                                 | stainless steel or powder coated                                  |

#### Height adjustment (\*optional)

The additional height adjustment allows the checkweigher to be adapted to the line: 740mm to 1000mm - 1000mm to 1200mm