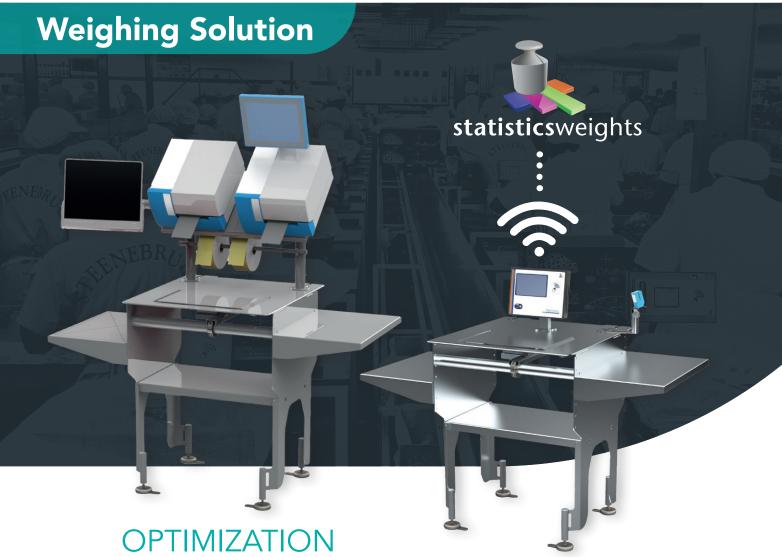

# LABELLING AND WEIGHING TABLE

The modular and ergonomic labelling and weighing table SPT is an intelligent solution for different harvest, production and/or packaging processes. Its modular design enables it to be used in a wide range of scenarios (weight registration, FPV labelling or harvest recording). The SPT has been designed entirely in stainless steel and especially for the space available in the production area. Therefore, the table creates optimal working conditions in every production environment.

#### HIGHLIGHTS

- Robust, ergonomic and hygienic design in stainless steel
- Suitable for any harvest, production or packaging process
- Weighing platform integrated in the table
- Available in various configurations
- Standard with shelf under the table for boxes of 600 mm x 400 mm
- Various applications:
   \_Weighing and recording
   \_Weighing and labelling
   \_Harvest recording
- Device rack for up to two Bizerba GLP or GLPi
- Label holder bracket
- Weight labelling according to FPV
- Allows up to two display holders for industrial PCs or TopControl GT series
- Additional storage for boxes or table on the right and/or left side

#### **OPTION**

- MPS100 for weighing of boxes
- Scanner for harvest recording
- Stand for SSC9200/WT9200
- Optimal integration in the TopControl software StatisticsWeights for data registration and analysis