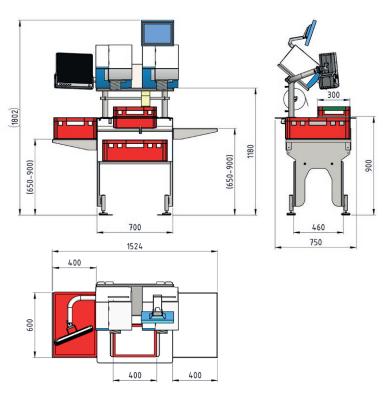

#### **TECHNICAL DETAILS**

- Dimensions of table (L/W/H): 700 mm x 900 mm x 750 mm
- Dimensions of storage for boxes (L/W): 400 mm x 600 mm
- Dimensions of additional table (L/W): 700 mm x 1600 mm
- Weighing platform: Types: 200 mm x 300 mm, 300 mm x 400 mm
- Metrologically approved load cell:
   Weighing range/division: 6 kg/2 g
   6 kg/15 kg 2 g/5 g 15 kg/30 kg
   5 g/10 g
- Non metrologically approved load cell: Weighing range/division:
   3 kg/1 g - 6 kg/1 g - 6 kg/2 g
   12 kg/2 g - 15 kg/1 g - 15 kg/2 g
   15 kg/5 g - 20 kg/5 g
- Constructed in stainless steel