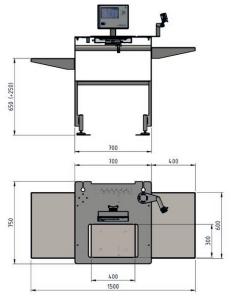

#### **TECHNICAL DETAILS**

- Dimensions of table (L/W/H): 700 mm x 900 mm x 750 mm
- Dimensions of storage for boxes (L/W): 400 mm x 600 mm
- Dimensions of additional table (L/W): 700 mm x 1600 mm
- Weighing platform: Types: 200 mm x 300 mm, 300 mm x 400 mm
- Metrologically approved load cell:
   Weighing range/division: 6 kg/2 g
   6 kg/15 kg 2 g/5 g 15 kg/30 kg
   5 g/10 g
- Non metrologically approved load cell: Weighing range/division:
   3 kg/1 g - 6 kg/1 g - 6 kg/2 g
   12 kg/2 g - 15 kg/1 g - 15 kg/2 g
   15 kg/5 g - 20 kg/5 g
- Constructed in stainless steel