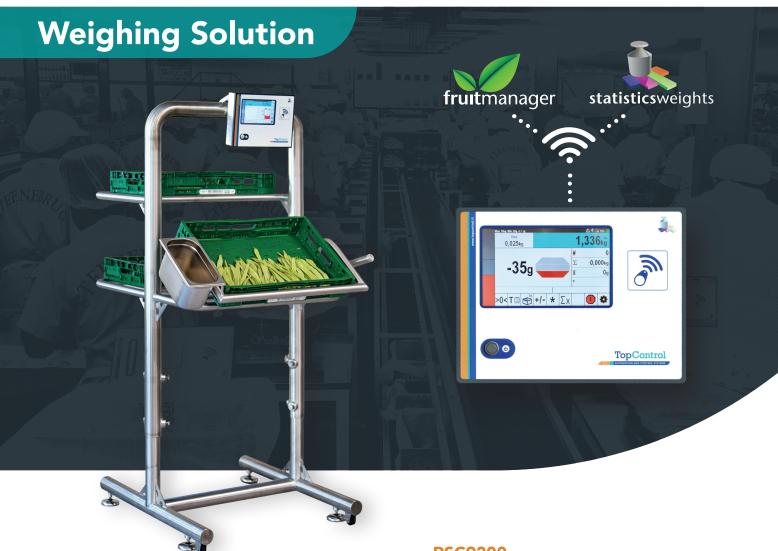

## **RSC9200**

**REMOVAL SCALE** 

- ✓ Maximum reduction of giveaway
- ✓ Optimized and gentle packaging process
- Mobile and ergonomic construction

Precise weighing creates the conditions for an optimal, efficient, fast and simple packing process. The high-resolution removal scale RSC9200 ensures exactly this: using the principle of picking out a total amount of goods, allows to portion optimal units of products. From the box on the scale the predefined partial quantity is removed and placed in the sales packaging. An intuitive touch display helps the operator to portion quickly and accurately to the gram. This reduces the giveaway to a minimum and enables an increase in productivity by 50%. As a result, it is possible to achieve a halving of the packing times and a significant increase in the weighing accuracy of products from the food industry. The personnel time recording of the employees is carried out simply by registering on a transponder reader integrated in the scale. Integrated into the WLAN network, each scale transmits the weight data and personnel time to the central TopControl software StatisticsWeights or FruitManager.

## **HIGHLIGHTS**

- Increase in productivity by 50%
- Maximum reduction of giveaway
- Profit maximization
- ROI within 3-12 months
- Optimized and gentle packaging process
- Mobile and ergonomic construction
- Easy integration into the packaging process
- Connection of over 200 scales via Wi-Fi
- Intuitive touch display
- Direct staff time recording with integrated RFID reader
- Complete control and registration of weight and performance data through the TopControl software StatisticsWeights or FruitManager
- Protection IP67