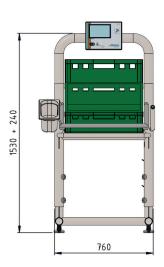

## TECHNICAL DETAILS

- Dimensions (L/W/H): 760 mm x 1045 mm x 1530 mm (+240 mm)
- Weighing range/division: 20 kg/1 g - 30 kg/2 g
- Protection: IP67
- Power supply 220V
- Interfaces: Ethernet 10 base T, TCP/ IP, RS 232, RS 422 and Wi-Fi
- Colour LCD touch display 7 inches