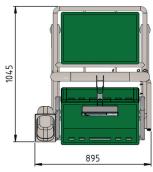

## TECHNICAL DETAILS

- Dimensions (L/W/H): 760 mm x 1045 mm x 1530 mm (+240 mm)
- Weighing range/division: 20 kg/1 g - 30 kg/2 g
- Protection: IP67
- Power supply 220V
- Interfaces: Ethernet 10 base T, TCP/ IP, RS 232, RS 422 and Wi-Fi
- Colour LCD touch display 7 inches