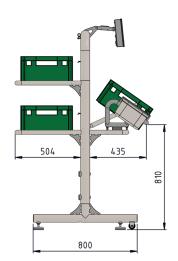

## TECHNICAL DETAILS

- Dimensions (L/W/H): 760 mm x 1045 mm x 1530 mm (+240 mm)
- Weighing range/division: 20 kg/1 g - 30 kg/2 g
- Protection: IP67
- Power supply 220V
- Interfaces: Ethernet 10 base T, TCP/ IP, RS 232, RS 422 and Wi-Fi
- Colour LCD touch display 7 inches