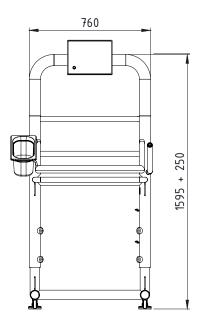

#### **TECHNICAL PROPERTIES**

| Dimension (L/W/H)                            | 889 mm x 1042 mm x 1595 mm (+250 mm)                       |
|----------------------------------------------|------------------------------------------------------------|
| Load capacity/division                       | 20 kg/1 g - 30 kg/2 g                                      |
| Protection class                             | IP67                                                       |
| Power supply                                 | 220V                                                       |
| Interfaces                                   | Ethernet 10 base T, TCP/IP, RS 232, RS 422 und WLAN 2.4GHz |
| Maximum box size                             | 600x400x216 mm                                             |
| Display                                      | Colour LCD touch display 7 inch                            |
| (!) Non-verifiable scales - for internal use |                                                            |

# **Technical drawings**