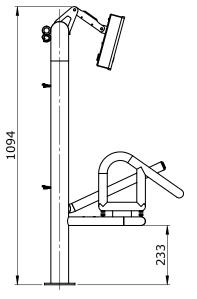

# **Technical drawings**

## **Technical drawings**

Ø\_120

1.

618

Optimised for herbs and light vegetables.

vegetables