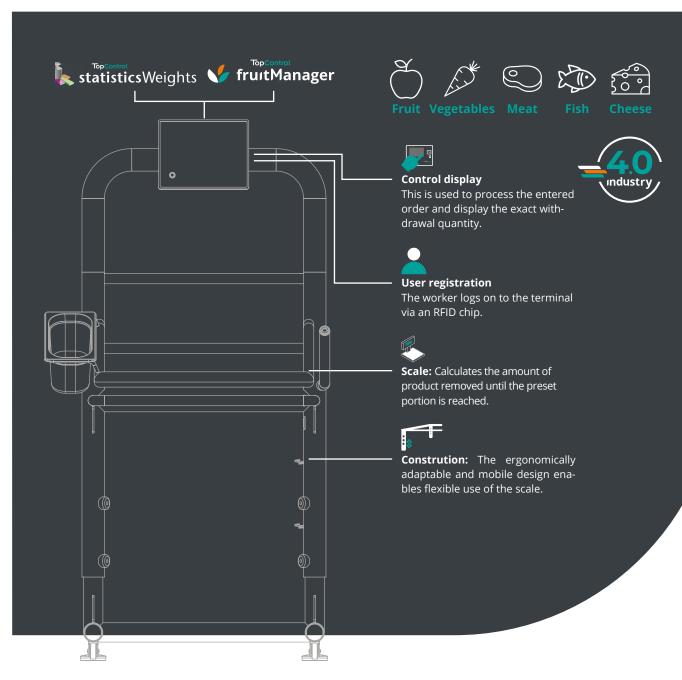

Precise weighing creates the conditions for an optimal, efficient, fast and simple packing process.

The high-resolution removal scale RSC9200 ensures exactly this: using the principle of picking out a total amount of goods, allows to portion optimal units of products. From the box on the scale the predefined partial quantity is removed and placed in the sales packaging. An intuitive touch display helps the operator to portion quickly and accurately to the gram. This reduces the giveaway to a minimum and enables an increase in productivity by 50%.

As a result, it is possible to achieve a halving of the packing times and a significant increase in the weighing accuracy of products from the food industry. The personnel time recording of the employees is carried out simply by registering on a transponder reader integrated in the scale. Integrated into the WLAN network, each scale transmits the weight data and personnel time to the central TopControl software.

Packing according to Dynamische WELMEC 6.4/e for pre-packed Gewichtsgrezregelung

Intuitive touch display with integrated transponder reader for working time recording

Equalising or withdrawal weighing can be defined per article

Complete control and registration of weight and performance data through the TopControl software