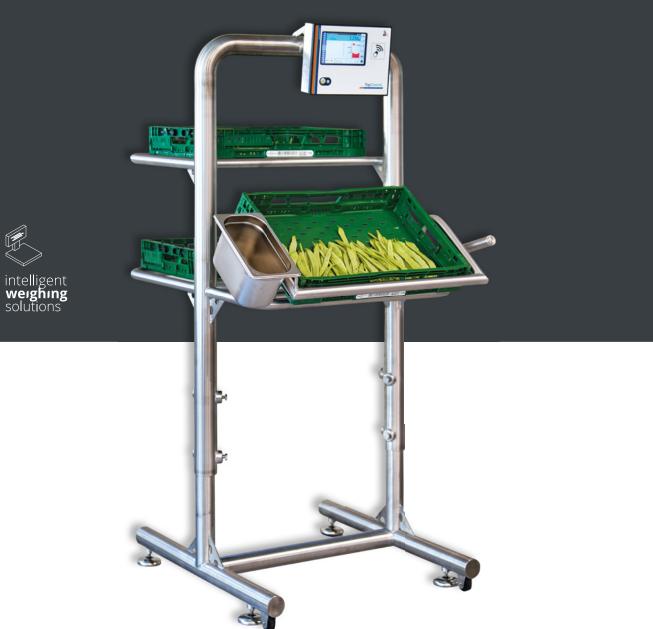

Precise weighing creates the conditions for an optimal, efficient, fast and simple packing process.

The high-resolution removal scale RSC9200 ensures exactly this: using the principle of picking out a total amount of goods, allows to portion optimal units of products. From the box on the scale the predefined partial quantity is removed and placed in the sales packaging. An intuitive touch display helps the operator to portion quickly and accurately to the gram. This reduces the giveaway to a minimum and enables an increase in productivity by 50%.

As a result, it is possible to achieve a halving of the packing times and a significant increase in the weighing accuracy of products from the food industry. The personnel time recording of the employees is carried out simply by registering on a transponder reader integrated in the scale. Integrated into the WLAN network, each scale transmits the weight data and personnel time to the central TopControl software.