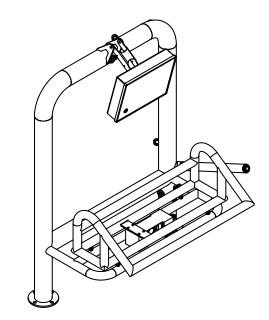

# **Technical drawings**

### Optimised for herbs and light vegetables.

vegetables

## **Technical drawings**

Ø\_120

1.

618

Optimised for herbs and light vegetables.

vegetables