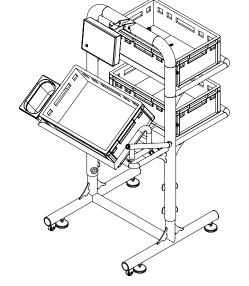

d capacity/division                       | 20 kg/1 g - 30 kg/2 g                                      |
| Protection class                             | IP67                                                       |
| Power supply                                 | 220V                                                       |
| Interfaces                                   | Ethernet 10 base T, TCP/IP, RS 232, RS 422 und WLAN 2.4GHz |
| Maximum box size                             | 600x400x216 mm                                             |
| Display                                      | Colour LCD touch display 7 inch                            |
| (!) Non-verifiable scales - for internal use |                                                            |



# **Technical drawings**











### Optimised for herbs and light vegetables.





vegetables



## **Technical drawings**

Ø\_120



1.

618







Optimised for herbs and light vegetables.





vegetables