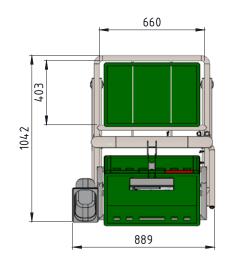

#### **TECHNICAL PROPERTIES**

| Dimension (L/W/H)                            | 889 mm x 1042 mm x 1595 mm (+250 mm)                       |
|----------------------------------------------|------------------------------------------------------------|
| Load capacity/division                       | 20 kg/1 g - 30 kg/2 g                                      |
| Protection class                             | IP67                                                       |
| Power supply                                 | 220V                                                       |
| Interfaces                                   | Ethernet 10 base T, TCP/IP, RS 232, RS 422 und WLAN 2.4GHz |
| Maximum box size                             | 600x400x216 mm                                             |
| Display                                      | Colour LCD touch display 7 inch                            |
| (!) Non-verifiable scales - for internal use |                                                            |

# **Technical drawings**