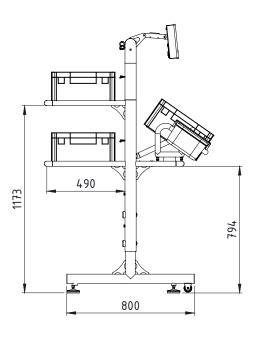

#### **TECHNICAL PROPERTIES**

| Dimension (L/W/H)                            | 889 mm x 1042 mm x 1595 mm (+250 mm)                       |
|----------------------------------------------|------------------------------------------------------------|
| Load capacity/division                       | 20 kg/1 g - 30 kg/2 g                                      |
| Protection class                             | IP67                                                       |
| Power supply                                 | 220V                                                       |
| Interfaces                                   | Ethernet 10 base T, TCP/IP, RS 232, RS 422 und WLAN 2.4GHz |
| Maximum box size                             | 600x400x216 mm                                             |
| Display                                      | Colour LCD touch display 7 inch                            |
| (!) Non-verifiable scales - for internal use |                                                            |

# **Technical drawings**