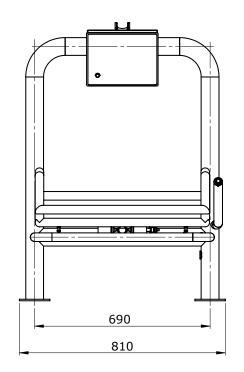

# **Technical drawings**

## **Technical drawings**

Ø\_120

1.

618

Optimised for herbs and light vegetables.

vegetables