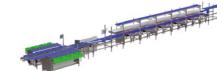

#### **Technical drawing**

MHP 5200 with 4 weighing belts - total length: 3200 mm MHP 5200 with 6 weighing belts - total length: 3500 mm MHP 5200 with 8 weighing belts - total length: 3800 mm