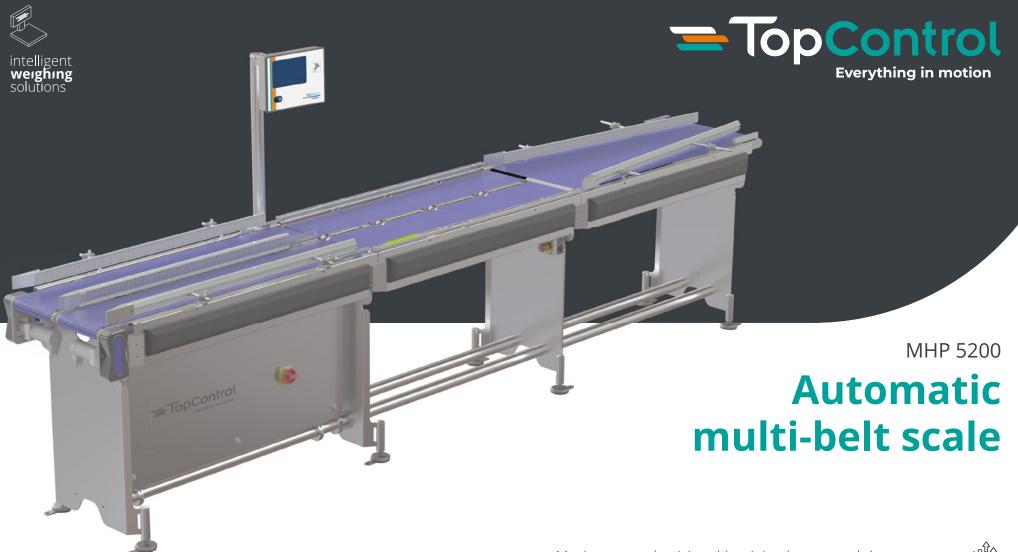

### MHP 5200 Automatic multi-belt scale

The automatic multi-belt scale MHP5200 optimizes the packaging process by fast and efficient weighing of goods with minimal personnel deployment.

The integrated LED displays support the operator to achieve a remarkable reduction of giveaway. Connected with the TopControl software all weights and staff times are completely recorded, for an efficient evaluation and reporting. In this way, the automatic multibelt scale offers considerable cost and time savings.

## MHP 5200 Automatic multi-belt scale - highlights & tecnical details