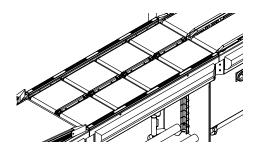

#### Weighing belts

The integrated scales of the MHP 5200 have a size of 295 x 220 mm. Each scale is equipped with an intuitive LED display. The colour scale indicates whether the weight of the tray is correct, underweight or overweight. Accordingly, workers can adjust the weight and fill the optimal weight with minimal giveaway.