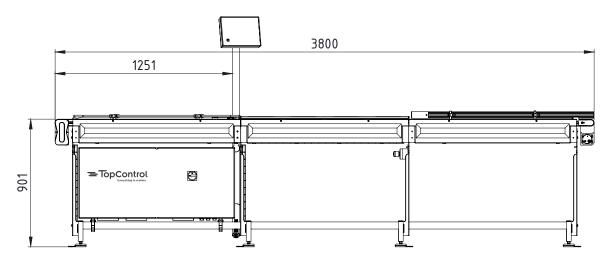

#### **Technical drawing**

MHP 5200 with 4 weighing belts - total length: 3200 mm MHP 5200 with 6 weighing belts - total length: 3500 mm MHP 5200 with 8 weighing belts - total length: 3800 mm