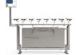

### MHP 5200 Automatic multi-belt scale

The automatic multi-belt scale MHP5200 optimizes the packaging process by fast and efficient weighing of goods with minimal personnel deployment.

The integrated LED displays support the operator to achieve a remarkable reduction of giveaway. Connected with the TopControl software all weights and staff times are completely recorded, for an efficient evaluation and reporting. In this way, the automatic multibelt scale offers considerable cost and time savings.

#### Weighing belts

The integrated scales of the MHP 5200 have a size of 295 x 220 mm. Each scale is equipped with an intuitive LED display. The colour scale indicates whether the weight of the tray is correct, underweight or overweight. Accordingly, workers can adjust the weight and fill the optimal weight with minimal giveaway.