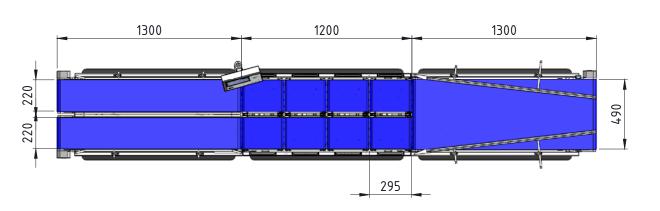

#### Weighing belts

The integrated scales of the MHP 5200 have a size of 295 x 220 mm. Each scale is equipped with an intuitive LED display. The colour scale indicates whether the weight of the tray is correct, underweight or overweight. Accordingly, workers can adjust the weight and fill the optimal weight with minimal giveaway.

#### **Technical drawing**

MHP 5200 with 4 weighing belts - total length: 3200 mm MHP 5200 with 6 weighing belts - total length: 3500 mm MHP 5200 with 8 weighing belts - total length: 3800 mm