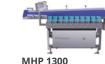

### MHP 5200 Automatic multi-belt scale

The automatic multi-belt scale MHP5200 optimizes the packaging process by fast and efficient weighing of goods with minimal personnel deployment.

The integrated LED displays support the operator to achieve a remarkable reduction of giveaway. Connected with the TopControl software all weights and staff times are completely recorded, for an efficient evaluation and reporting. In this way, the automatic multibelt scale offers considerable cost and time savings.

#### Weighing belts

The integrated scales of the MHP 5200 have a size of 295 x 220 mm. Each scale is equipped with an intuitive LED display. The colour scale indicates whether the weight of the tray is correct, underweight or overweight. Accordingly, workers can adjust the weight and fill the optimal weight with minimal giveaway.