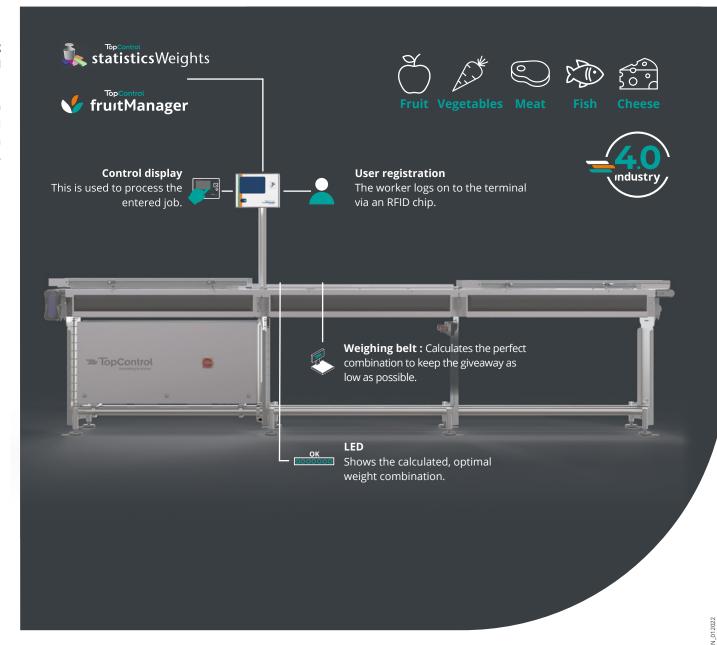

Efficient working time recording through integrated transponder reader

Optimal integration into the TopControl software for recording and evaluating the data

#### Weighing belts

The integrated scales of the MHP 5200 have a size of 295 x 220 mm. Each scale is equipped with an intuitive LED display. The colour scale indicates whether the weight of the tray is correct, underweight or overweight. Accordingly, workers can adjust the weight and fill the optimal weight with minimal giveaway.