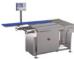

### MHP 5200 Automatic multi-belt scale

The automatic multi-belt scale MHP5200 optimizes the packaging process by fast and efficient weighing of goods with minimal personnel deployment.

The integrated LED displays support the operator to achieve a remarkable reduction of giveaway. Connected with the TopControl software all weights and staff times are completely recorded, for an efficient evaluation and reporting. In this way, the automatic multibelt scale offers considerable cost and time savings.

#### Weighing belts

The integrated scales of the MHP 5200 have a size of 295 x 220 mm. Each scale is equipped with an intuitive LED display. The colour scale indicates whether the weight of the tray is correct, underweight or overweight. Accordingly, workers can adjust the weight and fill the optimal weight with minimal giveaway.

#### **Unifying belt**

A line separator can be mounted after the scales. This optimises the pack handling in the material flow system. This controls the feeding of the packs to the next station.