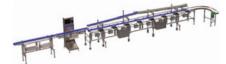

#### Weighing belts

The integrated scales of the MHP 5200 have a size of 295 x 220 mm. Each scale is equipped with an intuitive LED display. The colour scale indicates whether the weight of the tray is correct, underweight or overweight. Accordingly, workers can adjust the weight and fill the optimal weight with minimal giveaway.

#### **Foot extension**

Ergonomic foot extensions allow the combination scale to be adapted to the workers and thus ensure more comfortable working throughout the entire working time.

The right working height allows the workers to be faster and to tire later.

#### **Ergonomic storage for boxes**

In order to ensure fast and optimised work, optional, ergonomically adapted crate trays can be mounted on the combination weigher. The incoming products can be placed on these. The settings enable a comfortable working method that has been thought through as a whole.

#### **Unifying belt**

A line separator can be mounted after the scales. This optimises the pack handling in the material flow system. This controls the feeding of the packs to the next station.