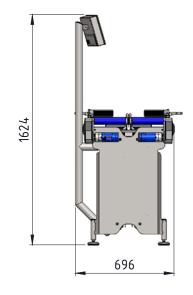

#### **AUTOMATIC MULTI-BELT SCALE WITH 4-6-8 SCALES**

| Weighing range/division                      | 3 kg/1 g                                         |
|----------------------------------------------|--------------------------------------------------|
| Weighing belt                                | 295 x 220 mm                                     |
| Operating mode                               | levelling throughput                             |
| Transport direction                          | right/left or left/right                         |
| Display                                      | Colour LCD touch display 7 inches                |
| Interfaces                                   | Ethernet 10 Base T, TCP/IP, RS 232, RS 422       |
| Protection                                   | IP65                                             |
| Frame                                        | compact and modular structure in stainless steel |
| (!) Non-verifiable scales - for internal use |                                                  |

#### **Technical drawing**

MHP 5200 with 4 weighing belts - total length: 3200 mm MHP 5200 with 6 weighing belts - total length: 3500 mm MHP 5200 with 8 weighing belts - total length: 3800 mm