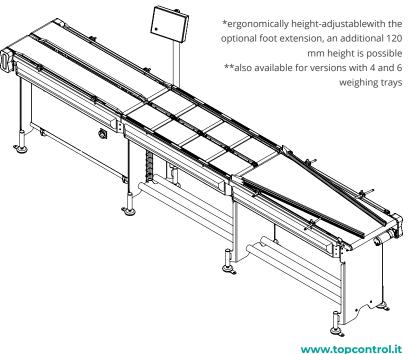

#### Weighing belts

The integrated scales of the MHP 5200 have a size of 295 x 220 mm. Each scale is equipped with an intuitive LED display. The colour scale indicates whether the weight of the tray is correct, underweight or overweight. Accordingly, workers can adjust the weight and fill the optimal weight with minimal giveaway.

#### **Foot extension**

Ergonomic foot extensions allow the combination scale to be adapted to the workers and thus ensure more comfortable working throughout the entire working time.

The right working height allows the workers to be faster and to tire later.

The foot extension allows for an additional height of 120 mm.

#### **Ergonomic storage for boxes**

In order to ensure fast and optimised work, optional, ergonomically adapted crate trays can be mounted on the combination weigher. The incoming products can be placed on these. The settings enable a comfortable working method that has been thought through as a whole.

#### **Unifying belt**

A line separator can be mounted after the scales. This optimises the pack handling in the material flow system. This controls the feeding of the packs to the next station.

#### **Technical drawing**

MHP 5200 with 4 weighing belts - total length: 3200 mm MHP 5200 with 6 weighing belts - total length: 3500 mm MHP 5200 with 8 weighing belts - total length: 3800 mm